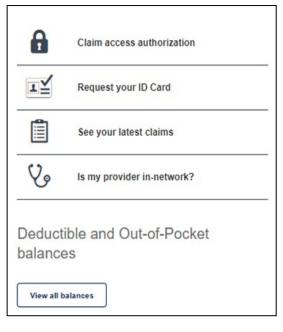

#### **Claims**

We provides quick access to your claims status and eligibility information. You can track your medical claims as they move through the claims processing system.

### Utilization

View up-to-date information on Deductibles, Out-of-Pocket Limits & Preventive Health Benefits usage.

## Provider Lookup

Search for healthcare providers in your network by Specialty, Name or Location.